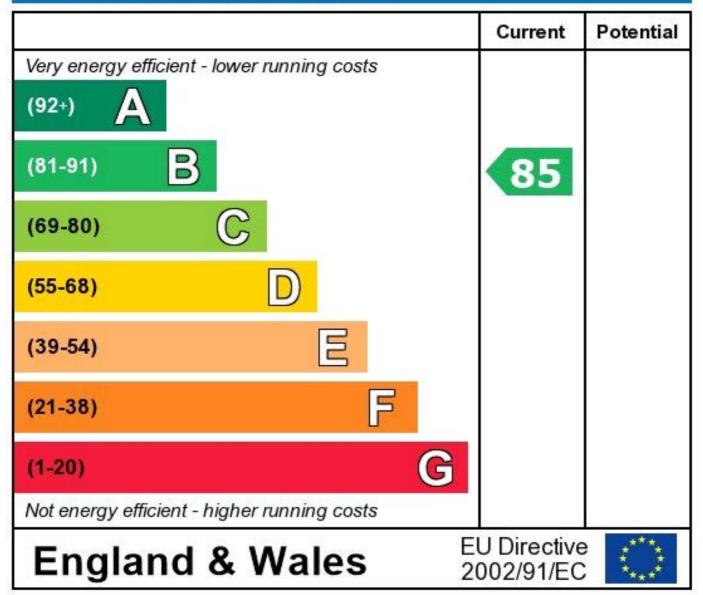

- 81m2 / Utility Room
- 2 Bedroom 2 Bathroom
- Prime location at the heart of London Dock
- 24 hour concierge
- Cinema / Gym / Swimming Pool / Jacuzzi
- Close to Tower Hill Station
- EPC-B
- CTB-F

## **Energy Efficiency Rating**

The energy efficiency rating is a measure of the overall efficiency of a home. The higher the rating the more energy efficient the home is and the lower the fuel bills will be.