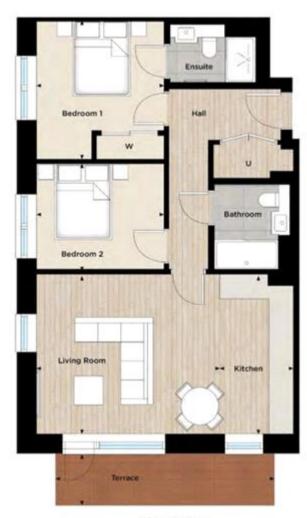

## **Description**

RS0039 This spacious 2-bedroom apartment in The Green Quarter, Southall, offers modern living in a rapidly growing area, making it an excellent investment opportunity. The apartment features two well-sized double bedrooms, a bright open-plan kitchen and reception area, and two fully equipped bathrooms, along with a private balcony to enjoy the surrounding views.