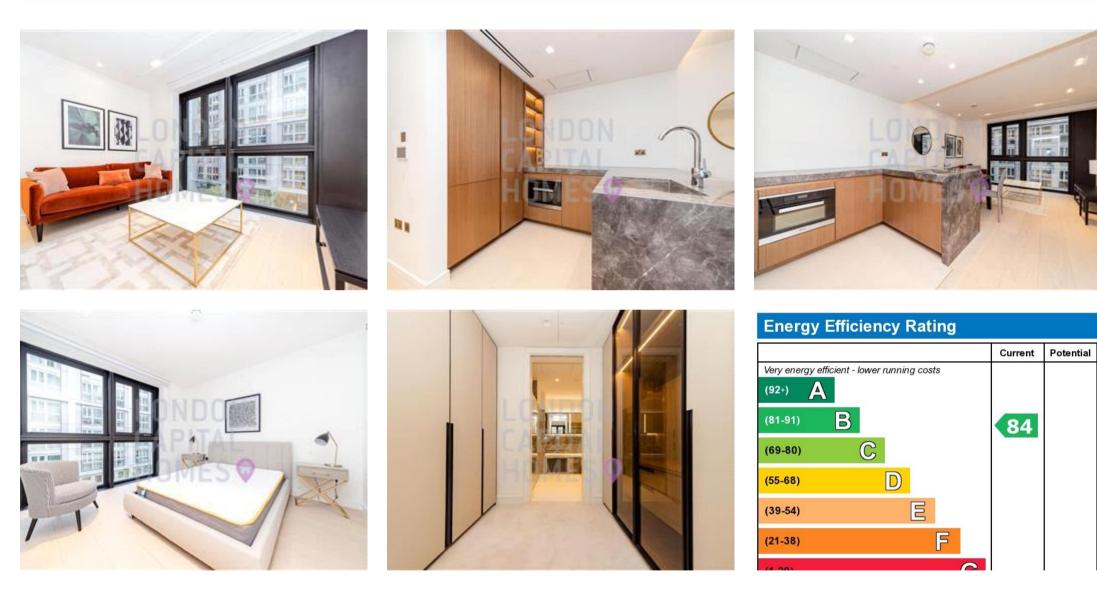

Property Highlights:

High-end finishes with engineered timber flooring

Sleek kitchen with stone worktops and integrated Miele appliances

Luxury limestone-finished bathroom

Smart home features, underfloor heating, and comfort cooling

Resident-Only Amenities Include:

25m swimming pool & vitality pool

Fully equipped gym

Private cinema

Exclusive dining rooms