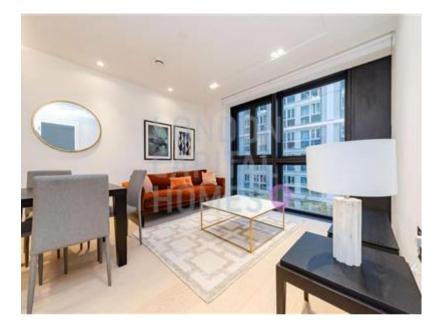

## Description

RS0097 Situated in the highly sought-after Lincoln Square development, this beautifully finished one-bedroom apartment offers refined living in the heart of London. With Holborn, Chancery Lane, and Temple stations all within easy reach, the location provides superb access to the City, the West End, and beyond.

Property Highlights:

High-end finishes with engineered timber flooring

Sleek kitchen with stone worktops and integrated Miele appliances

Luxury limestone-finished bathroom

Smart home features, underfloor heating, and comfort cooling